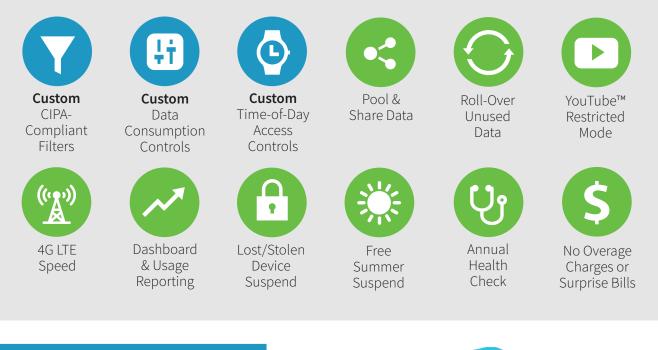

**Kajeet Custom**<sup>™</sup> is the perfect wireless data plan for school districts with IT staff that want maximum flexibility and the ability to customize their program, additionally programs requiring higher data usage. Kajeet Custom allows for personalization of data and device controls, K-12 and CIPA-compliant filtering, reporting, and time-of-day access, as well as a unique, shared pooled data plan.