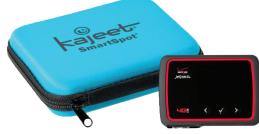

# Kajeet Custom™

Ensure students succeed by providing **more than just Internet** outside the classroom with the Kajeet SmartSpot<sup>®</sup>, a filtered Wi-Fi hotspot, or the Kajeet SmartBus<sup>™</sup>, a safe broadband solution on the bus.